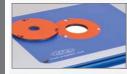

- Professionally Edgebanded MDF Top
- Easy-Slide™ Micro-Dot Skin
- Dual Steel Support-Struts
- Heavy-Duty Construction Supports
  the Largest Routers and Lifts
- Combination Miter/T-Slot
- Phenolic Insert Plate
  with Dual Reducing Rings
- Unique Bottom-Up Insert Plate Levelers
- Porter-Cable Guide Bushing Compatibility

Reducing Ring Works With Standard Guide Bushings

'Swiss Cheese' Free Insert Plate Eliminates Hang-Ups