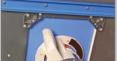

#### Precision Router Insert Plate Levelers

These unique levelers are the easiest way to add an insert plate to your shop-built router table. They eliminate the need for a supporting rabbet and feature a unique bottom-mount design which includes 8 adjustable points of contact, four-corner lock-downs for stability, and locating tabs for easy installation.

ITEM# PRS3040