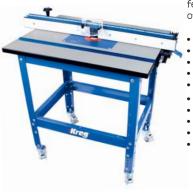

#### **Precision Router Table**

This router table boasts an incredible feature-set and brings a whole new level of rigidity and precision to your woodshop.

- Fully-enclosed Aluminum Fence Self-Squaring T-Square Style Fence Doubles as a Vertical Jointer
- Precision Lens Cursor
- Professionally Edgebanded MDF Top
- Easy-Slide™ Micro-Dot Skin
- Phenolic Insert Plate
- Unique Bottom-Up Levelers
- Dual Reducing RingsPorter-Cable Guide Bushing Compatible

Kreg

#### **Universal Steel Stand**

The perfect foundation for all Kreg Table-Top Solutions. Made from heavy-gauge steel. Adjustable from 31" to 36" in height. Includes 4 leveling feet and assembly hardware.

## Innovative Features. Ultimate Precision.

A quality router table is one of the most important tools for any serious woodworker to have around the woodshop. Whether you're routing a simple dado, putting the finishing touch on a countertop, or building an entire set of raised panel doors from scratch, the Kreg Precision Router Table – through a series of innovative new features – helps woodworkers of all levels finish projects faster, easier, and with greater precision than ever before.