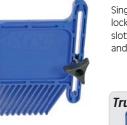

#### True-FLEX<sup>™</sup>Featherboard

Single featherboard. Comes with wedgelock hardware which works in t-slots or miter slots on tablesaws, router tables, band saws and more.

ITEM# PRS3010