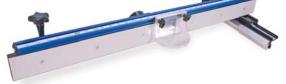

# Precision Router Table Fence

Through a series of groundbreaking new features – including an exclusive self squaring cam style lock-down – this innovative fence provides an entirely new way to work.

- Fully Independent Fence Faces For Use as a Vertical Jointer
- Precision Lens Cursor
- Micro-Adjuster Compatible
- Universal Mounting Design For Tables
  Between 3/4" and 1-1/2" Thick
- Cam-Style Lock Down
  Fully-Enclosed Tubular Aluminum Extrusion

Self-Squaring T-Square Style Design

Full-Length Vacuum Chamber

ITEM# PRS1010

Casters Sold Separately

ITEM# PRS1040

#### **Precision Micro-Adjuster**

Do you need even more precision? When added to the Precision Router Table Fence, this Micro-Adjuster allows you to dial down your measurements much further than you'd probably ever need to!