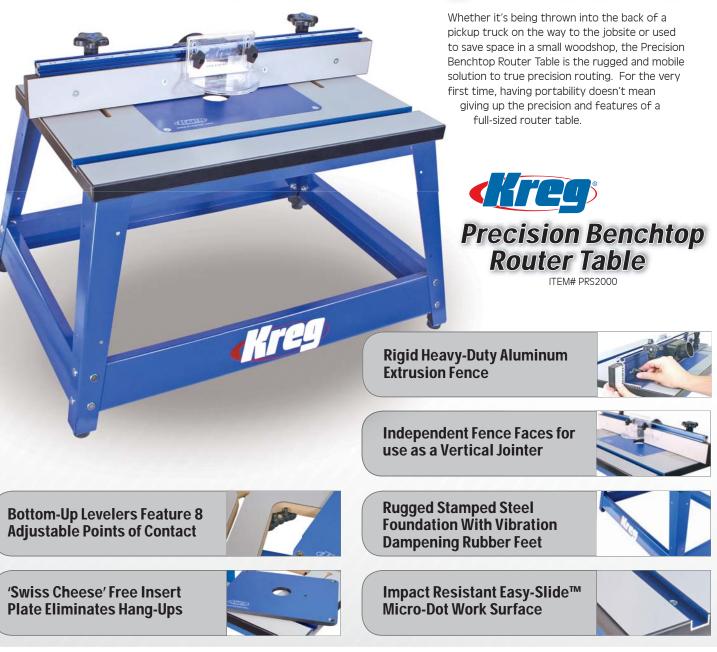

#### Precision Benchtop Router Table

This Benchtop Router Table is the portable solution to true precision routing. It features a high pressure laminate Micro-Dot MDF surface, a full-size Phenolic insert plate, a rigid steel base which – believe it or not – actually tests quieter than enclosed portable router tables, all which rests on an industrial grade hardened steel foundation for use on the jobsite.

ITEM# PRS2000

# Benchtop Portability. Floor-Standing Features.