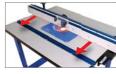

#### **Precision Router Table**

This router table boasts an incredible feature-set and brings a whole new level of rigidity and precision to your woodshop.

- Fully-enclosed Aluminum Fence Self-Squaring T-Square Style Fence Doubles as a Vertical Jointer
- Precision Lens Cursor
- Professionally Edgebanded MDF Top
- Easy-Slide™ Micro-Dot Skin
- Phenolic Insert Plate
- Unique Bottom-Up Levelers
- Dual Reducing RingsPorter-Cable Guide Bushing Compatible

# Precision Router Table Fence

Through a series of groundbreaking new features – including an exclusive self squaring cam style lock-down – this innovative fence provides an entirely new way to work.

- Fully Independent Fence Faces For Use as a Vertical Jointer
- Precision Lens Cursor
- Micro-Adjuster Compatible
- Universal Mounting Design For Tables
  Between 3/4" and 1-1/2" Thick
- Cam-Style Lock Down
  Fully-Enclosed Tubular Aluminum Extrusion

Self-Squaring T-Square Style Design

Full-Length Vacuum Chamber

ITEM# PRS1010

Casters Sold Separately

ITEM# PRS1040