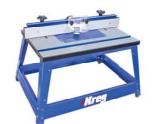

#### Precision Benchtop Router Table

This Benchtop Router Table is the portable solution to true precision routing. It features a high pressure laminate Micro-Dot MDF surface, a full-size Phenolic insert plate, a rigid steel base which – believe it or not – actually tests quieter than enclosed portable router tables, all which rests on an industrial grade hardened steel foundation for use on the jobsite.

# Benchtop Portability. Floor-Standing Features.