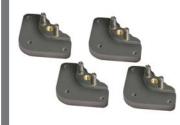

#### Precision Router Insert Plate Levelers

These unique levelers are the easiest way to add an insert plate to your shop-built router table. They eliminate the need for a supporting rabbet and feature a unique bottom-mount design which includes 8 adjustable points of contact, four-corner lock-downs for stability, and locating tabs for easy installation.

ITEM# PRS3040