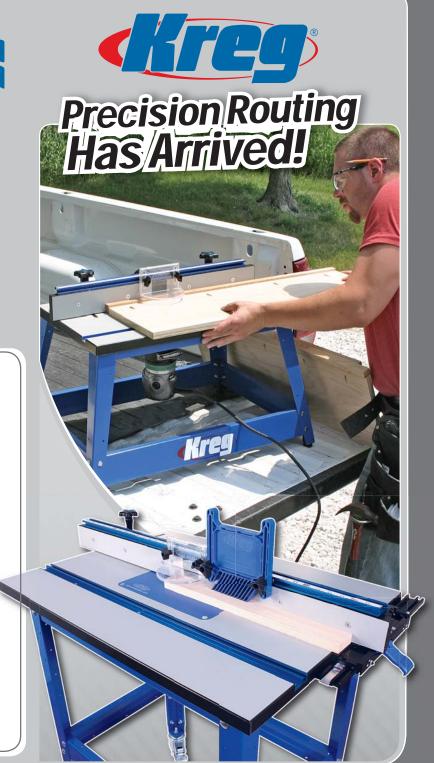

## Innovative Features. Ultimate Precision.

A quality router table is one of the most important tools for any serious woodworker to have around the woodshop. Whether you're routing a simple dado, putting the finishing touch on a countertop, or building an entire set of raised panel doors from scratch, the Kreg Precision Router Table – through a series of innovative new features – helps woodworkers of all levels finish projects faster, easier, and with greater precision than ever before.

#### **Precision Router Table**

This router table boasts an incredible feature-set and brings a whole new level of rigidity and precision to your woodshop.

- Fully-enclosed Aluminum Fence Self-Squaring T-Square Style Fence Doubles as a Vertical Jointer
- Precision Lens Cursor
- Professionally Edgebanded MDF Top
- Easy-Slide™ Micro-Dot Skin
- Phenolic Insert Plate
- Unique Bottom-Up Levelers
- Dual Reducing RingsPorter-Cable Guide Bushing Compatible

# Router Table

www.kregtool.com

www.kregtool.com

Innovative Self-Squaring T-Square Style Fence Mitor/T Slot Always Poma

Bottom-Up Levelers Feature 8 Adjustable Points of Contact

Incredibly Rigid Heavy-Duty Aluminum Extrusion

Magnified Lens Cursor for Unparalleled Precision

Independent Fence Faces for use as a Vertical Jointer

Impact-Resistant Easy-Slide™ Micro-Dot Work Surface

Steel-Strut Reinforced MDF Top Won't Sag or Bow Over Time

Reducing Ring Works With Standard Guide Bushings

'Swiss Cheese' Free Insert Plate Eliminates Hang-Ups