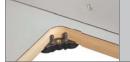

#### Precision Router Insert Plate Levelers

These unique levelers are the easiest way to add an insert plate to your shop-built router table. They eliminate the need for a supporting rabbet and feature a unique bottom-mount design which includes 8 adjustable points of contact, four-corner lock-downs for stability, and locating tabs for easy installation.

ITEM# PRS3040